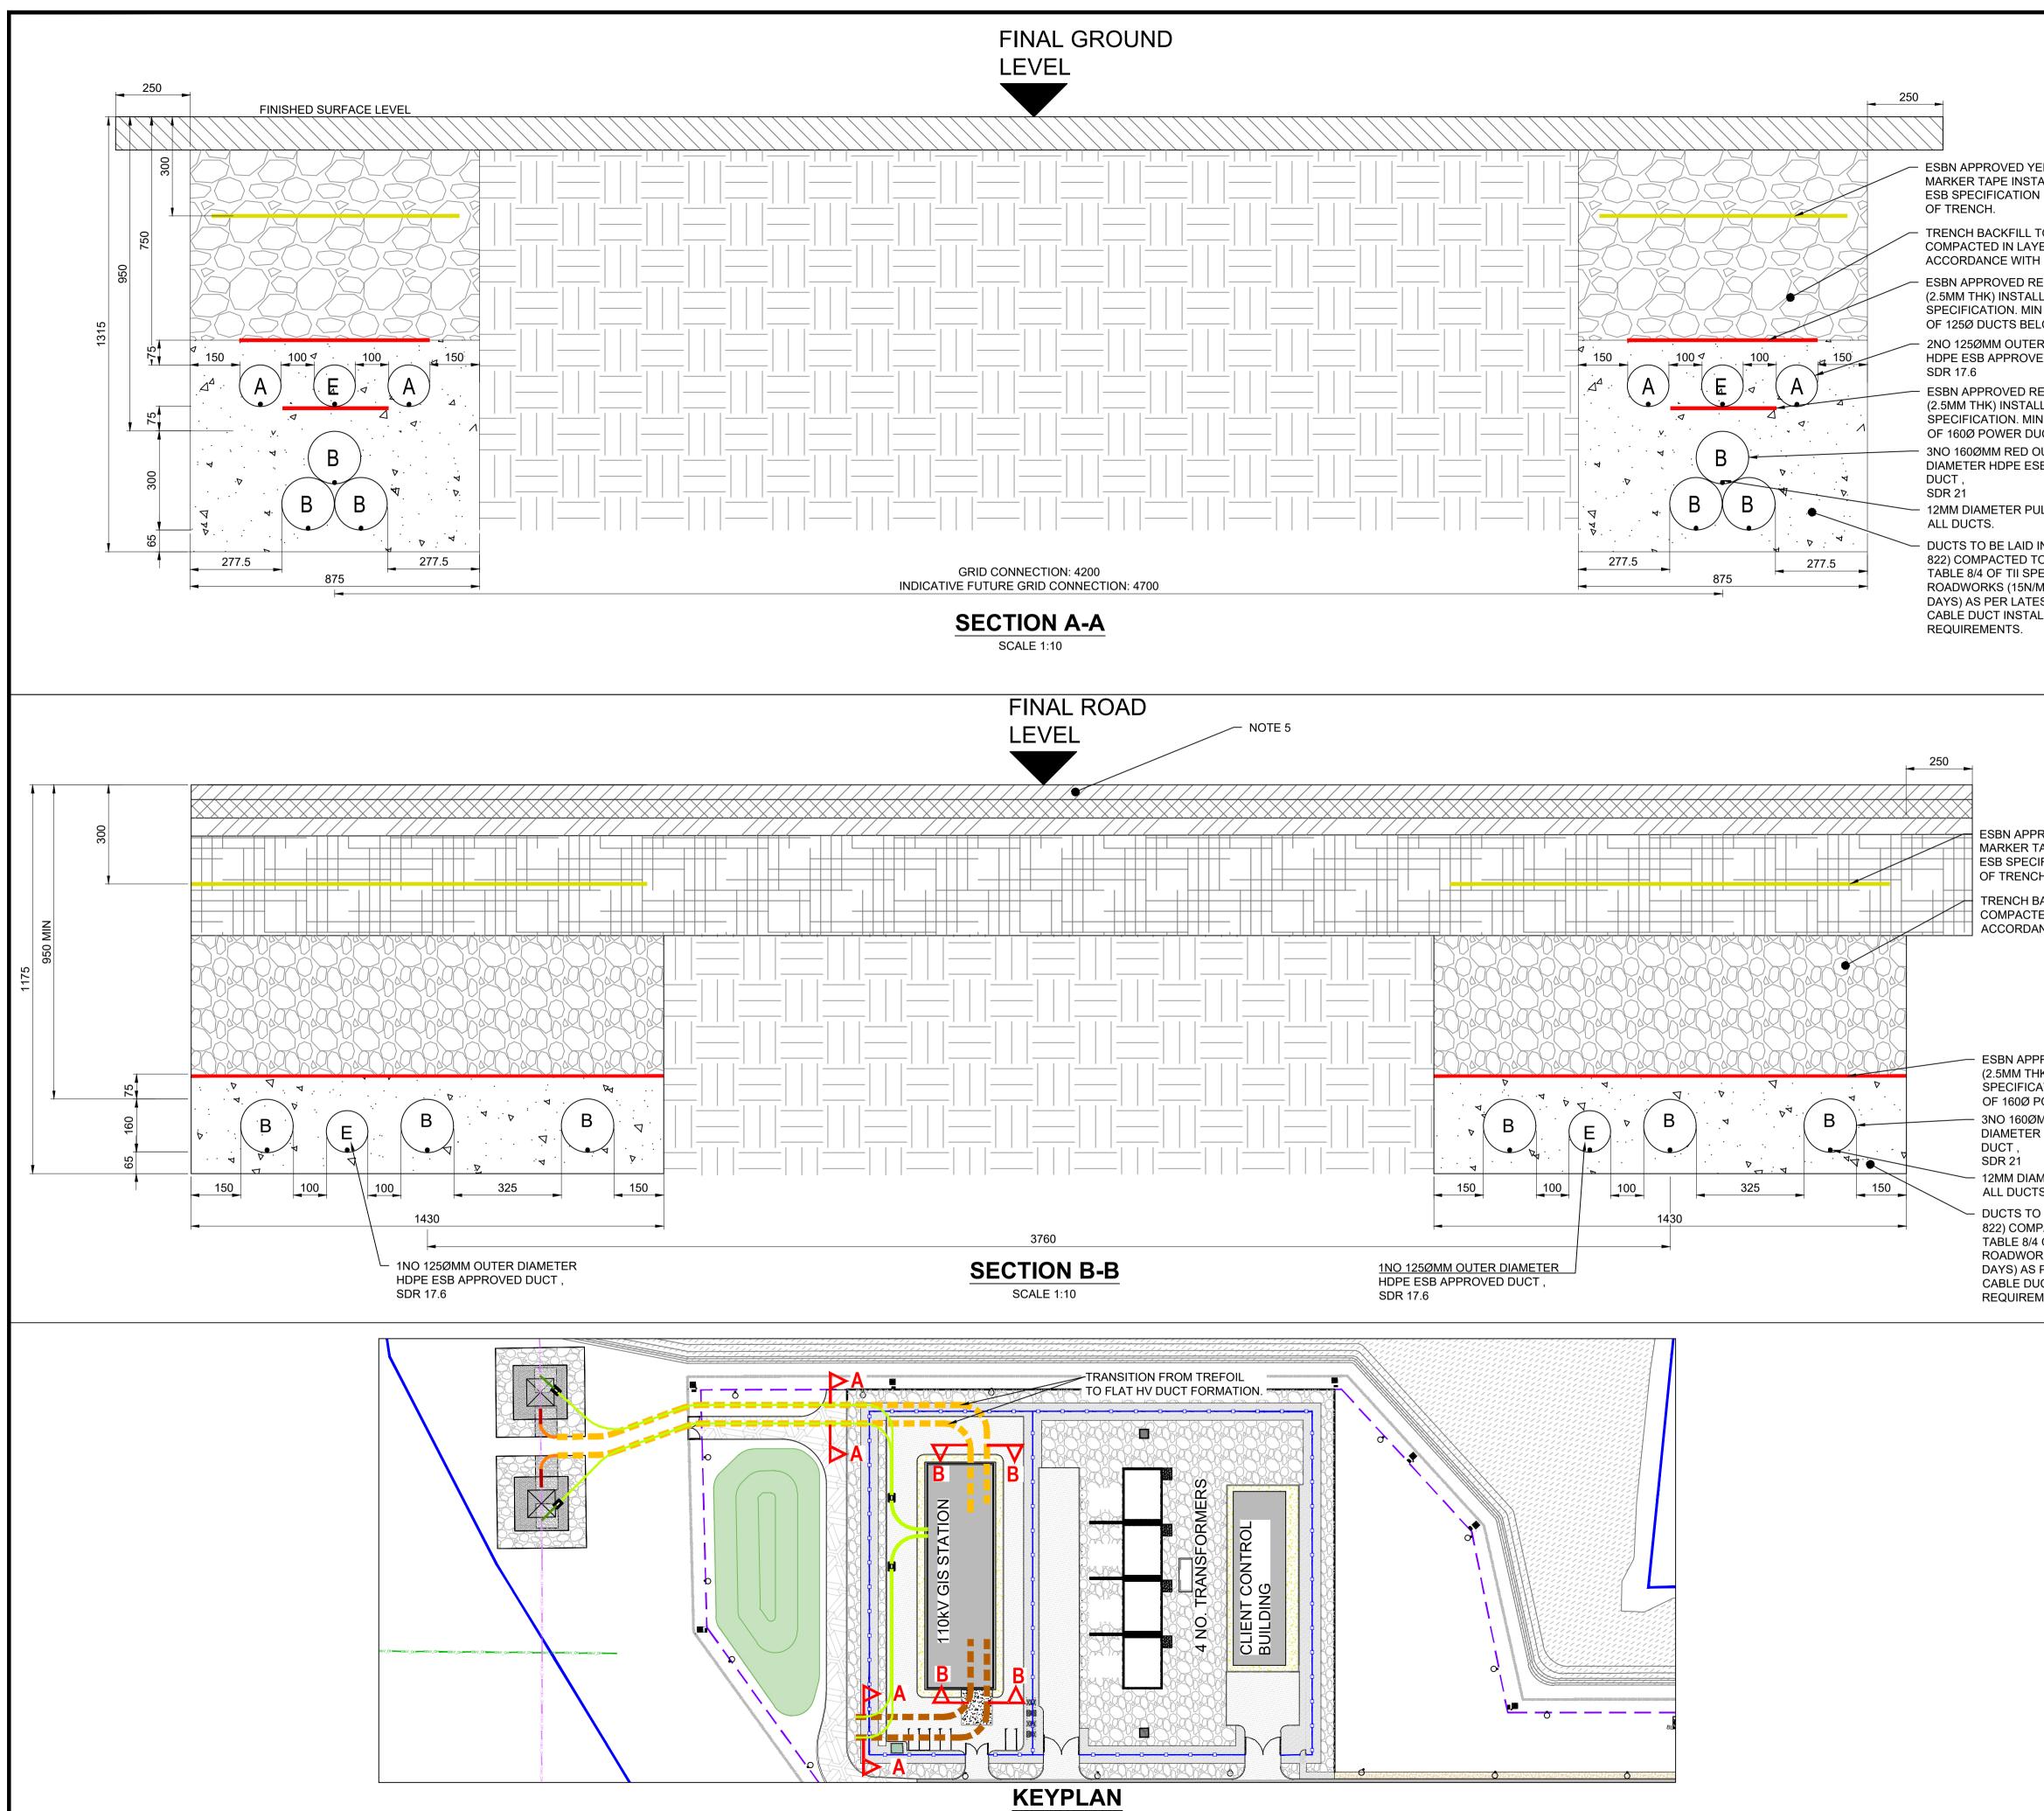

SCALE 1:750

|                                                                                                                                            | IRIS                                                                                                                                                                                                                                                                                                                                                                                                                       | SH TR                                                                                                                                                                                                                     | ANSVER                                                                                                  | DUCED L<br>SE MERC<br>ORDINAT                    | ATOR (IT                                                                    | M)                                                 | Α                                                         | 1                        |
|--------------------------------------------------------------------------------------------------------------------------------------------|----------------------------------------------------------------------------------------------------------------------------------------------------------------------------------------------------------------------------------------------------------------------------------------------------------------------------------------------------------------------------------------------------------------------------|---------------------------------------------------------------------------------------------------------------------------------------------------------------------------------------------------------------------------|---------------------------------------------------------------------------------------------------------|--------------------------------------------------|-----------------------------------------------------------------------------|----------------------------------------------------|-----------------------------------------------------------|--------------------------|
|                                                                                                                                            |                                                                                                                                                                                                                                                                                                                                                                                                                            | GEN                                                                                                                                                                                                                       | D:                                                                                                      |                                                  |                                                                             |                                                    |                                                           |                          |
|                                                                                                                                            |                                                                                                                                                                                                                                                                                                                                                                                                                            |                                                                                                                                                                                                                           | 7                                                                                                       | OPOSED MAS                                       | STS                                                                         |                                                    |                                                           |                          |
| ELLOW<br>ALLED TO<br>I FOR WIDTH                                                                                                           |                                                                                                                                                                                                                                                                                                                                                                                                                            |                                                                                                                                                                                                                           | DUC                                                                                                     | DPOSED TRA<br>CT FROM MA                         | ST TO GIS I                                                                 | BUILDI                                             | ING                                                       | ٥N                       |
| TO BE CL 808<br>'ERS IN<br>I CL 802                                                                                                        |                                                                                                                                                                                                                                                                                                                                                                                                                            |                                                                                                                                                                                                                           | PRC                                                                                                     | POSED SAM                                        | ND PIT                                                                      |                                                    |                                                           |                          |
| ED MARKER STRIP<br>LED TO ESB<br>N WIDTH TO EXTENT                                                                                         |                                                                                                                                                                                                                                                                                                                                                                                                                            |                                                                                                                                                                                                                           | HOF                                                                                                     | OPOSED HV<br>RIZONTAL BE                         | END                                                                         |                                                    |                                                           |                          |
| LOW.<br>R DIAMETER<br>ED DUCT ,                                                                                                            |                                                                                                                                                                                                                                                                                                                                                                                                                            | <u>I</u> KA                                                                                                                                                                                                               | VEF                                                                                                     | OPOSED HV<br>RTICAL BENI<br>OPOSED STO           |                                                                             | KING.                                              | G                                                         |                          |
| ED MARKER STRIP<br>LED TO ESB<br>N WIDTH TO EXTENT<br>JCTS BELOW.<br>DUTER                                                                 |                                                                                                                                                                                                                                                                                                                                                                                                                            | <u><u><u></u></u><u></u><u></u><u></u><u></u><u></u><u></u><u></u><u></u><u></u><u></u><u></u><u></u><u></u><u></u><u></u><u></u><u></u></u>                                                                              | PRC                                                                                                     | POSED ASF                                        | PHALT SURF                                                                  | ACE                                                |                                                           |                          |
| SB APPROVED                                                                                                                                | NC                                                                                                                                                                                                                                                                                                                                                                                                                         | DTES                                                                                                                                                                                                                      |                                                                                                         |                                                  |                                                                             |                                                    |                                                           |                          |
| IN CBGM B (CL<br>O CL 813.10 AND<br>ECIFICATION FOR<br>MM2 AFTER 7                                                                         | <ol> <li>DRAWING TO BE READ IN CONJUNCTION WITH SERVICE DRAWINGS<br/>CAP-CSE-00-XX-DR-C-2121.</li> <li>DRAWING TO BE READ IN CONJUNCTION WITH THE LATEST ESB<br/>NETWORKS SPECIFICATIONS FOR 110kV AS<br/>WELL AS ELECTRICAL ENGINEERS LAYOUTS AND SPECIFICATIONS.</li> <li>DRAWING TO BE READ IN CONJUNCTION WITH ELECTRICAL LAYOUTS &amp;<br/>SPECIFICATION. IF DISCREPANCIES EXIST, C.S.E.A. TO BE CONSULTED</li> </ol> |                                                                                                                                                                                                                           |                                                                                                         |                                                  |                                                                             |                                                    |                                                           |                          |
| ST ESBN/EIRGRID<br>LLATION                                                                                                                 | 4.                                                                                                                                                                                                                                                                                                                                                                                                                         | PRIOR T<br>WITHIN<br>SLABS S<br>COMPO<br>CONCR<br>GROUN                                                                                                                                                                   | TO WORKS PF<br>ANY BUILDIN<br>SUCH AS GEN<br>UNDS, ALL TF<br>ETE GRADE C<br>D LEVEL, OTH<br>LL TO UNDER |                                                  | E RERIMETER (<br>TANK AND HL<br>BACKFILLED<br>RSIDE OF STF<br>RS OF 225mm ( | OR LOAI<br>JMIDIFIE<br>WITH LI<br>RUCTUR<br>COMPAC | D BEARI<br>ER<br>EAN MIX<br>AL SLAE<br>CTED CL            | NG<br>(<br>3 AT          |
|                                                                                                                                            | 5.<br>6.                                                                                                                                                                                                                                                                                                                                                                                                                   | FINISH<br>DWGS (<br>REFERE                                                                                                                                                                                                | SURFACE ANI<br>CAP-CSE-00-X<br>ENCE.                                                                    | D CONSTRUCTI<br>X-DR-C-2150,21<br>ImØ; B - 160mm | 51. FOR FINIS                                                               |                                                    |                                                           | D                        |
| ROVED YELLOW<br>APE INSTALLED TO<br>IFICATION FOR WIDTH<br>2H.                                                                             |                                                                                                                                                                                                                                                                                                                                                                                                                            |                                                                                                                                                                                                                           |                                                                                                         |                                                  |                                                                             |                                                    |                                                           |                          |
| BACKFILL TO BE CL 808<br>ED IN LAYERS IN<br>INCE WITH CL 802                                                                               |                                                                                                                                                                                                                                                                                                                                                                                                                            |                                                                                                                                                                                                                           |                                                                                                         |                                                  |                                                                             |                                                    |                                                           |                          |
| PROVED RED MARKER STRIP<br>IK) INSTALLED TO ESB<br>ATION. MIN WIDTH TO EXTENT<br>POWER DUCTS BELOW.<br>MM RED OUTER<br>& HDPE ESB APPROVED |                                                                                                                                                                                                                                                                                                                                                                                                                            |                                                                                                                                                                                                                           |                                                                                                         |                                                  |                                                                             |                                                    |                                                           |                          |
| METER PULL ROPES IN                                                                                                                        |                                                                                                                                                                                                                                                                                                                                                                                                                            |                                                                                                                                                                                                                           |                                                                                                         |                                                  |                                                                             |                                                    |                                                           |                          |
| S.<br>DBE LAID IN CBGM B (CL                                                                                                               | P05                                                                                                                                                                                                                                                                                                                                                                                                                        | SID IS                                                                                                                                                                                                                    | SUE                                                                                                     |                                                  |                                                                             | DM                                                 | PM                                                        | 05.11.2020               |
| PACTED TO CL 813.10 AND<br>OF TII SPECIFICATION FOR                                                                                        | P04<br>P03                                                                                                                                                                                                                                                                                                                                                                                                                 | SID IS                                                                                                                                                                                                                    | SUE<br>ID REVIEW                                                                                        | ,                                                |                                                                             | DM<br>DM                                           | PM<br>PM                                                  | 03.11.2020               |
| RKS (15N/MM2 AFTER 7<br>PER LATEST ESBN/EIRGRID                                                                                            | P02                                                                                                                                                                                                                                                                                                                                                                                                                        | DP01 I                                                                                                                                                                                                                    | SSUE                                                                                                    |                                                  |                                                                             | DM                                                 | PM                                                        | 07.09.2020               |
| JCT INSTALLATION<br>MENTS.                                                                                                                 | P01<br>Rev                                                                                                                                                                                                                                                                                                                                                                                                                 | FOR D                                                                                                                                                                                                                     | ISCUSSION<br>D                                                                                          | l<br>escription                                  |                                                                             | Clifto                                             |                                                           | nell Emerson             |
|                                                                                                                                            |                                                                                                                                                                                                                                                                                                                                                                                                                            |                                                                                                                                                                                                                           |                                                                                                         | 7/4                                              |                                                                             | Const<br>Seafc<br>Castle                           | ciates L<br>ulting En<br>ort Lodge<br>edawson<br>rock, Co | gineers,<br>,<br>Avenue, |
|                                                                                                                                            | Clifton Scannell Emerson<br>AssociatesIreland, A94 P768T. +353 1 288 5006<br>F. +353 1 283 3466<br>E. info@csea.ie<br>W. www.csea.ie                                                                                                                                                                                                                                                                                       |                                                                                                                                                                                                                           |                                                                                                         |                                                  |                                                                             |                                                    |                                                           |                          |
|                                                                                                                                            | CAP DEVELOPMENTS LLC                                                                                                                                                                                                                                                                                                                                                                                                       |                                                                                                                                                                                                                           |                                                                                                         |                                                  |                                                                             |                                                    |                                                           |                          |
|                                                                                                                                            | OLDBRIDGE 110KV SUBSTATION                                                                                                                                                                                                                                                                                                                                                                                                 |                                                                                                                                                                                                                           |                                                                                                         |                                                  |                                                                             |                                                    |                                                           |                          |
|                                                                                                                                            | PROPOSED TRANSMISSION LINE<br>Dwg. Title TYPICAL CROSS SECTIONS                                                                                                                                                                                                                                                                                                                                                            |                                                                                                                                                                                                                           |                                                                                                         |                                                  |                                                                             |                                                    |                                                           |                          |
|                                                                                                                                            |                                                                                                                                                                                                                                                                                                                                                                                                                            | DMOCTOBER 2020PMAS INDICATED @ A1                                                                                                                                                                                         |                                                                                                         |                                                  |                                                                             |                                                    |                                                           |                          |
|                                                                                                                                            |                                                                                                                                                                                                                                                                                                                                                                                                                            | Checked By       Scale       CSEA Job No.         Project Code       Originator       Zone/<br>Phase       Level       Type       Role       Dwg. No.         CAD       CSE       OO       XX       DP       C       2124 |                                                                                                         |                                                  |                                                                             |                                                    |                                                           |                          |
|                                                                                                                                            | S2 SUITABLE FOR INFORMATION                                                                                                                                                                                                                                                                                                                                                                                                |                                                                                                                                                                                                                           |                                                                                                         |                                                  |                                                                             |                                                    |                                                           |                          |
| RNMENT OF IRELAND - © CSEA 2020                                                                                                            | F                                                                                                                                                                                                                                                                                                                                                                                                                          | P05                                                                                                                                                                                                                       |                                                                                                         |                                                  | PLANNIN                                                                     | G                                                  |                                                           |                          |
| RNMENT OF IRELAND - © CSEA 2020                                                                                                            | Project Code Originator Phase Level Type Role Dwg.<br>CAP - CSE - 00 - XX - DR - C - 2124                                                                                                                                                                                                                                                                                                                                  |                                                                                                                                                                                                                           |                                                                                                         |                                                  |                                                                             |                                                    |                                                           |                          |